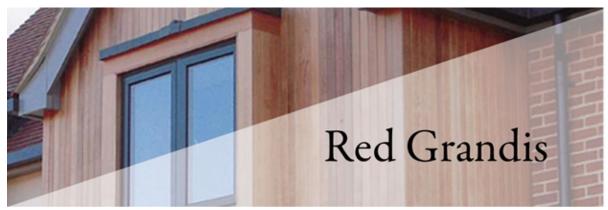

## **Red Grandis Siding and Trim**

Red Grandis Hardwood is one of the newest and most attractive materials used for interior and exterior wall coverings. It has a natural look, and the changing tones of the wood give your home a warm and inviting feel whether your preference is a natural state allowing to patina, pre-stained a transparent color, or primed to accept Paint.

## **Red Grandis**

- FSC Plantation grown trees ensure sustainable supply.
- Low maintenance very durable exceptional quality
- Patterns manufactured to industry standards at our facility
- Interior and Exterior siding, decking & trim application.
- Pre-Staining and Priming available at our location
- 1 specie + 1 Plantation + 1 Mill = Uniform, consistent color